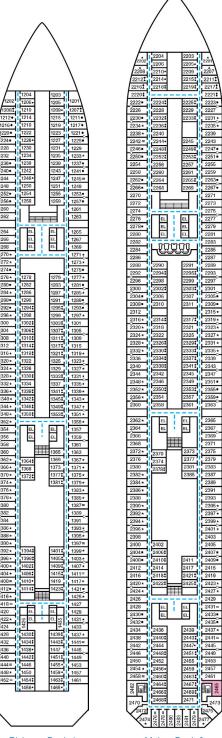

## **ACCOMMODATIONS SYMBOL LEGEND**

- ▲ Twin Bed and Single Sofa Bed
- ★ 2 Twin Beds (convert to King) and Single Sofa Bed · 2 Twin Beds (convert to King) and 1 Upper Pullman
- : 2 Twin Beds (convert to King) and 2 Upper Pullmans
- 2 Twin Beds (convert to King), Single Sofa Bed and 1 Upper Pullman ◆ Stateroom with 2 Porthole Windows
- † 2 Twin Beds (convert to King) and Double Sofa Bed
- 2 Twin Beds (convert to King), Single Sofa Bed with Convertible Bunk
- ♦ 2 Twin Beds (convert to King), Single Sofa Bed, 1 Upper Pullman and 1 Lower Pullman
- Connecting staterooms (ideal for families and groups of friends) \* Twin beds do not convert to a King Bed.
  - 68 Staterooms with obstructed views: 2446, 2449.
  - All accommodations are non-smoking.

Accessible staterooms are available for guests with disabilities. Please contact Guest Access Services at 1-800-438-6744 ext. 70025 for details, or visit http://www.carnival.com/about-carnival/special-needs.aspx.