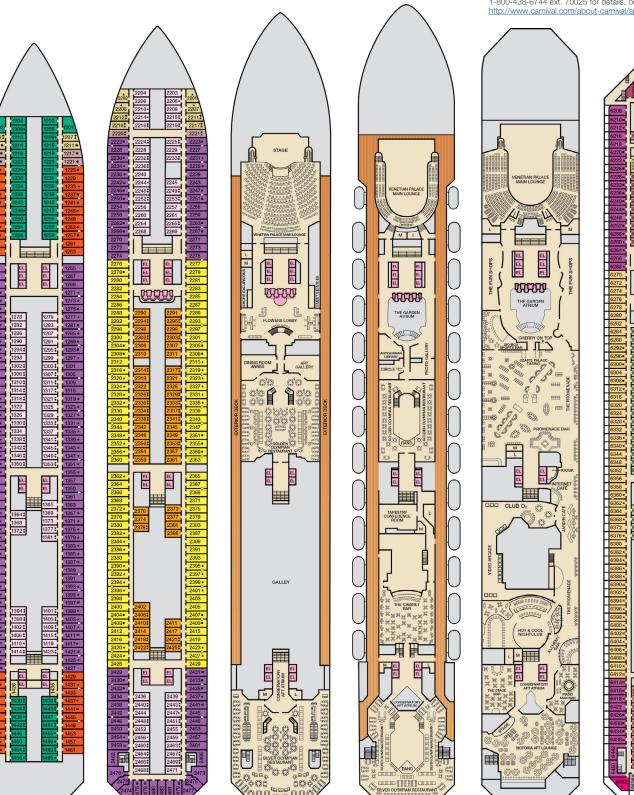

Lido • Deck 9

Panorama • Deck 10

Aft Spa • Deck 11

Aft Sun • Deck 12

Main • Deck 2

Lobby • Deck 3

Atlantic • Deck 4

Promenade • Deck 5

Upper • Deck 6

Guest Capacity: 2,974 (Double Occupancy) Total Staff: 1,150 Registry: Panama

Main • Deck 2

Lobby • Deck 3

Atlantic • Deck 4

Promenade • Deck 5

Empress • Deck 7

Verandah • Deck 8

Lido • Deck 9