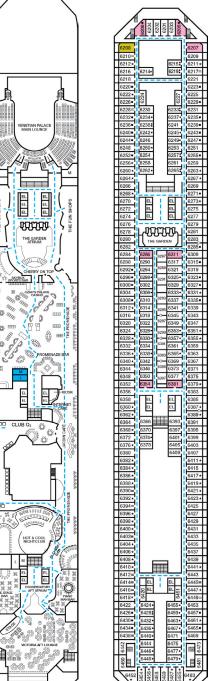

Guest Capacity: 2,974 (Double Occupancy) Total Staff: 1,150 Registry: Panama

Main • Deck 2

Lobby • Deck 3

Atlantic • Deck 4

Promenade • Deck 5

Empress • Deck 7

Verandah • Deck 8

Lido • Deck 9