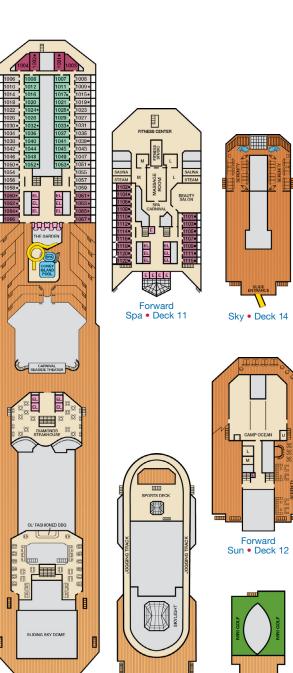

## **ACCOMMODATIONS SYMBOL LEGEND**

- ▲ Twin Bed and Single Sofa Bed
- ★ 2 Twin Beds (convert to King) and Single Sofa Bed
- 2 Twin Beds (convert to King) and 1 Upper Pullman
- : 2 Twin Beds (convert to King) and 2 Upper Pullmans
- 2 Twin Beds (convert to King), Single Sofa Bed and 1 Upper Pullman
- † 2 Twin Beds (convert to King) and Double Sofa Bed
- = 2 Twin Beds (convert to King), Single Sofa Bed with Convertible Bunk
- ▼ 2 Twin Beds (convert to King), Single Sofa Bed and 2 Upper Pullmans. Beds do not convert to King when both Upper Pullmans in use.
- Stateroom with 2 Porthole Windows
- Connecting staterooms (ideal for families and groups of friends)
- \* Twin Beds do not convert to a King Bed.
- U Unisex Wheelchair Accessible Restroom
- All accommodations are non-smoking.

- --- Accessible Routes including Ramps
- Restrooms, Elevators, Lifts and other Accessible Areas
- Fully Accessible Staterooms (FAC)
- Ambulatory Accessible Staterooms (AAC)

## **DECK PLANS**

Please contact Guest Access Services for specific ship accessibility eatures. You may also visit http://www.carnival.com/about-carnival/special-needs.aspx

Spa accommodations include private access, special amenities and priority reservations at the Cloud 9 Spa.