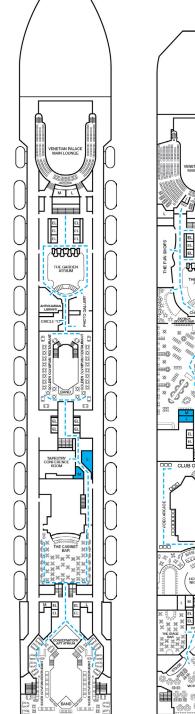

Guest Capacity: 2,974 (Double Occupancy) Total Staff: 1,150 Registry: Panama

Main • Deck 2

Lobby • Deck 3

Atlantic • Deck 4

Promenade • Deck 5

Empress • Deck 7

Verandah • Deck 8

Lido • Deck 9