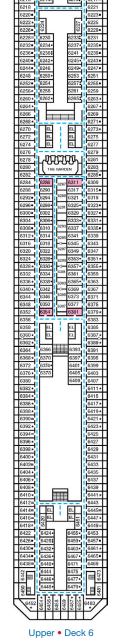

h Upper Pullmans in use.
- Stateroom with 2 Porthole Windows
- Connecting staterooms (ideal for families and groups of friends)
- \* Twin Beds do not convert to a King Bed.
- U Unisex Wheelchair Accessible Restroom
- All accommodations are non-smoking.

- --- Accessible Routes including Ramps
- Restrooms, Elevators, Lifts and other Accessible Areas
- Fully Accessible Staterooms (FAC)
- Ambulatory Accessible Staterooms (AAC)

## **DECK PLANS**

Please contact Guest Access Services for specific ship accessibility eatures. You may also visit http://www.carnival.com/about-carnival/special-needs.aspx

Spa accommodations include private access, special amenities and priority reservations at the Cloud 9 Spa.



Guest Capacity: 2,974 (Double Occupancy) Total Staff: 1,150 Registry: Panama

























Main • Deck 2

Lobby • Deck 3

Atlantic • Deck 4

Promenade • Deck 5

Empress • Deck 7

Verandah • Deck 8

Lido • Deck 9

Panorama • Deck 10

Aft Spa • Deck 11

Aft Sun • Deck 12