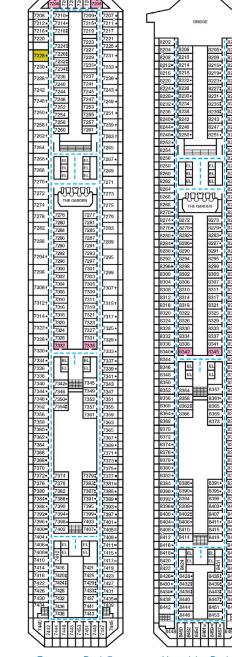

## Deck Plans • CARNIVAL LIBERTY®

## **ACCOMMODATIONS SYMBOL LEGEND**

- ▲ Twin Bed and Single Sofa Bed
- ★ 2 Twin Beds (convert to King) and Single Sofa Bed · 2 Twin Beds (convert to King) and 1 Upper Pullman
- : 2 Twin Beds (convert to King) and 2 Upper Pullmans
- 2 Twin Beds (convert to King), Single Sofa Bed and 1 Upper Pullman ◆ Stateroom with 2 Porthole Windows
- † 2 Twin Beds (convert to King) and Double Sofa Bed
- 2 Twin Beds (convert to King), Single Sofa Bed with Convertible Bunk
- ♦ 2 Twin Beds (convert to King), Single Sofa Bed, 1 Upper Pullman and 1 Lower Pullman
- Connecting staterooms (ideal for families and groups of friends) \* Twin beds do not convert to a King Bed.
  - 68 Staterooms with obstructed views: 2446, 2449.
  - All accommodations are non-smoking.

Lido • Deck 9

Panorama • Deck 10

Aft Spa • Deck 11

Aft Sun • Deck 12

Main • Deck 2

Lobby • Deck 3

Atlantic • Deck 4

Promenade • Deck 5

Upper • Deck 6