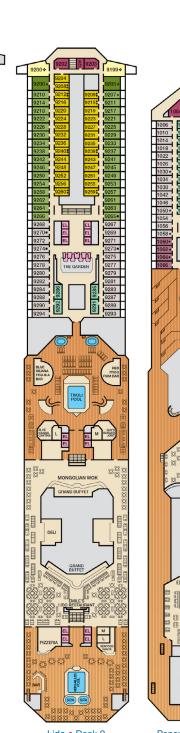

## **ACCOMMODATIONS SYMBOL LEGEND**

- ▲ Twin Bed and Single Sofa Bed
- ★ 2 Twin Beds (convert to King) and Single Sofa Bed · 2 Twin Beds (convert to King) and 1 Upper Pullman
- : 2 Twin Beds (convert to King) and 2 Upper Pullmans
- 2 Twin Beds (convert to King), Single Sofa Bed and 1 Upper Pullman ◆ Stateroom with 2 Porthole Windows
- † 2 Twin Beds (convert to King) and Double Sofa Bed
- 2 Twin Beds (convert to King), Single Sofa Bed with Convertible Bunk
- ♦ 2 Twin Beds (convert to King), Single Sofa Bed, 1 Upper Pullman and 1 Lower Pullman
- Connecting staterooms (ideal for families and groups of friends) \* Twin beds do not convert to a King Bed.
  - 68 Staterooms with obstructed views: 2446, 2449.
  - All accommodations are non-smoking.

Accessible staterooms are available for guests with disabilities. Please contact Guest Access Services at 1-800-438-6744 ext. 70025 for details, or visit http://www.carnival.com/about-carnival/special-needs.aspx.

Lido • Deck 9

Panorama • Deck 10

Aft Spa • Deck 11

Aft Sun • Deck 12

Main • Deck 2

Lobby • Deck 3

Atlantic • Deck 4

Promenade • Deck 5