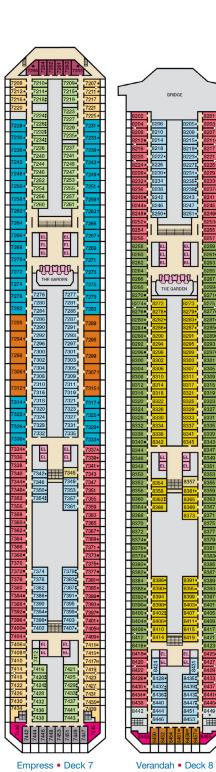

Guest Capacity: 2,974 (Double Occupancy) Total Staff: 1,150 Registry: Panama

Main • Deck 2

Lobby • Deck 3

Atlantic • Deck 4

Promenade • Deck 5

Empress • Deck 7

Verandah • Deck 8

Lido • Deck 9