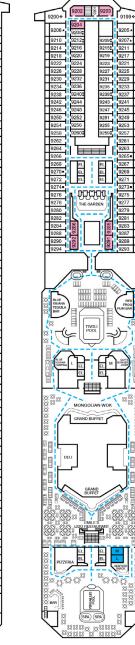

## Deck Plans • CARNIVAL LIBERTY®

Lido • Deck 9

Panorama • Deck 10

Aft Spa • Deck 11

Aft Sun • Deck 12

Main • Deck 2

Lobby • Deck 3

Atlantic • Deck 4

Promenade • Deck 5

Guest Capacity: 2,974 (Double Occupancy) Total Staff: 1,150 Registry: Panama

Main • Deck 2

Lobby • Deck 3

Atlantic • Deck 4

Promenade • Deck 5

Empress • Deck 7

Verandah • Deck 8

Lido • Deck 9