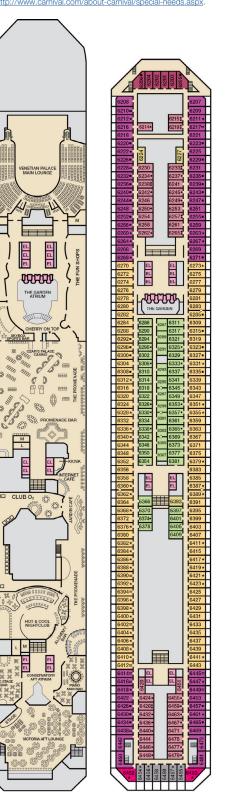

Upper • Deck 6

Guest Capacity: 2,974 (Double Occupancy) Total Staff: 1,150 Registry: Panama

Main • Deck 2

Lobby • Deck 3

Atlantic • Deck 4

Promenade • Deck 5

Empress • Deck 7

Verandah • Deck 8

Lido • Deck 9