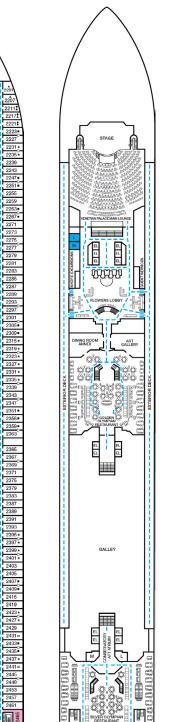

Lido • Deck 9

Panorama • Deck 10

Aft Spa • Deck 11

Aft Sun • Deck 12

Main • Deck 2

Lobby • Deck 3

Atlantic • Deck 4

Promenade • Deck 5