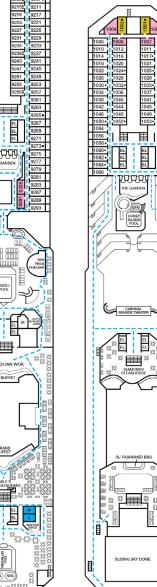

## Deck Plans • CARNIVAL LIBERTY®

Guest Capacity: 2,974 (Double Occupancy) Total Staff: 1,150 Registry: Panama

Main • Deck 2

Lobby • Deck 3

Atlantic • Deck 4

Promenade • Deck 5

Empress • Deck 7

Verandah • Deck 8

Lido • Deck 9

Panorama • Deck 10

Aft Spa • Deck 11

Aft Sun • Deck 12