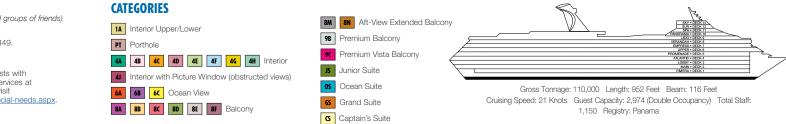

## **ACCOMMODATIONS SYMBOL LEGEND**

- ▲ Twin Bed and Single Sofa Bed
- ★ 2 Twin Beds (convert to King) and Single Sofa Bed · 2 Twin Beds (convert to King) and 1 Upper Pullman
- : 2 Twin Beds (convert to King) and 2 Upper Pullmans
- 2 Twin Beds (convert to King), Single Sofa Bed and 1 Upper Pullman ◆ Stateroom with 2 Porthole Windows
- † 2 Twin Beds (convert to King) and Double Sofa Bed
- 2 Twin Beds (convert to King), Single Sofa Bed with Convertible Bunk
- ♦ 2 Twin Beds (convert to King), Single Sofa Bed, 1 Upper Pullman and 1 Lower Pullman
- Connecting staterooms (ideal for families and groups of friends) \* Twin beds do not convert to a King Bed.
  - 68 Staterooms with obstructed views: 2446, 2449.
  - All accommodations are non-smoking.

Accessible staterooms are available for guests with disabilities. Please contact Guest Access Services at 1-800-438-6744 ext. 70025 for details, or visit http://www.carnival.com/about-carnival/special-needs.aspx.

## **ACCOMMODATIONS SYMBOL LEGEND**

- ▲ Twin Bed and Single Sofa Bed
- ★ 2 Twin Beds (convert to King) and Single Sofa Bed
- 2 Twin Beds (convert to King) and 1 Upper Pullman
- : 2 Twin Beds (convert to King) and 2 Upper Pullmans
- 2 Twin Beds (convert to King), Single Sofa Bed and 1 Upper Pullman
- † 2 Twin Beds (convert to King) and Double Sofa Bed
- = 2 Twin Beds (convert to King), Single Sofa Bed with Convertible Bunk
- ▼ 2 Twin Beds (convert to King), Single Sofa Bed and 2 Upper Pullmans. Beds do not convert to King when both Upper Pullmans in use.
- Stateroom with 2 Porthole Windows
- Connecting staterooms (ideal for families and groups of friends)
- \* Twin Beds do not convert to a King Bed.
- U Unisex Wheelchair Accessible Restroom
- All accommodations are non-smoking.

Guest Capacity: 2,974 (Double Occupancy) Total Staff: 1,150 Registry: Panama

Main • Deck 2

Lobby • Deck 3

Atlantic • Deck 4

Promenade • Deck 5

Empress • Deck 7

Verandah • Deck 8

Lido • Deck 9