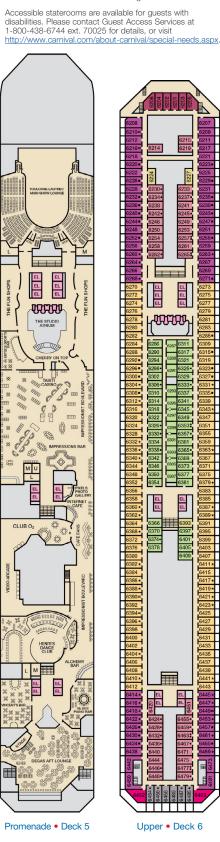

∟ м 🎞

CLUBO

ů. 83

EL EL EL EL EL

- --- Accessible Routes including Ramps Bestrooms, Elevators, Lifts and other Accessible Areas
- Fully Accessible Staterooms (FAC)
- Fully Accessible Staterooms Single Side Approach (FAC-SSA)
- Ambulatory Accessible Staterooms (AAC)

## **DECK PLANS**

Please contact Guest Access Services for specific ship accessibility eatures. You may also visit http://www.carnival.com/about-carnival/special-needs.aspx

10000

EL EL

8303 8301 8307 8305 8311 8309 8317 8309