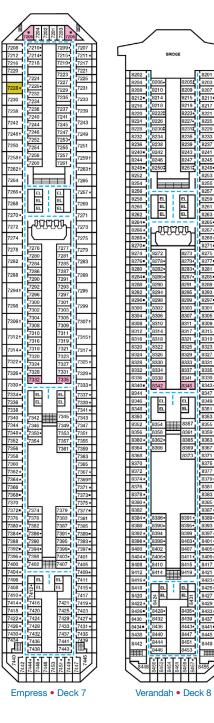

THE STUDIO ATRIUM

AND TO

Ø 0 9 6

800

ζ¢,

83

EL EL EL EL EL

Empress • Deck 7

Verandah • Deck 8

Deck Plans • CARNIVAL CONQUEST®

# CARNIVAL CONQUEST

Deck

Plans

# **CARNIVAL CONQUEST**®