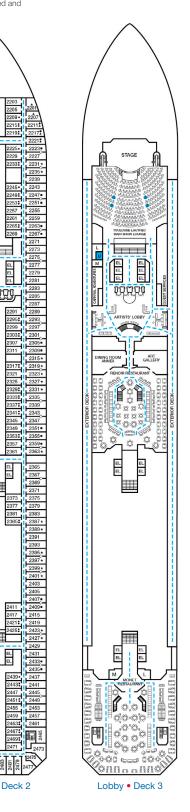

THE STUDIO ATRIUM

AND TO

Ø 0 9 6

800

ζ¢,

83

EL EL EL EL EL

Empress • Deck 7

www.

THE STUDIO ATRIUM

TAHITI

0 V

HENRI'S DANCE CLUB

Promenade • Deck 5

EL EL EL

BLUES TANO BAR

∟ м 🎞

CLUBO

ů. 83

EL EL EL EL EL

- --- Accessible Routes including Ramps Bestrooms, Elevators, Lifts and other Accessible Areas
- Fully Accessible Staterooms (FAC)
- Fully Accessible Staterooms Single Side Approach (FAC-SSA)
- Ambulatory Accessible Staterooms (AAC)