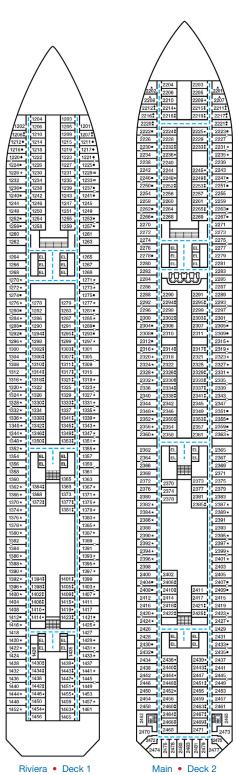

### CATEGORIES

Riviera • Deck 1

Main • Deck 2

Promenade • Deck 5

HENRI'S DANCE CLUB

EL EL

M

mm

### **ACCOMMODATIONS SYMBOL LEGEND**

- ▲ Twin Bed and Single Sofa Bed
- ★ 2 Twin Beds (convert to King) and Single Sofa Bed
- 2 Twin Beds (convert to King) and 1 Upper Pullman
- 2 Twin Beds (convert to King) and 2 Uppers Pullmans
- 2 Twin Beds (convert to King), Single Sofa Bed and 1 Upper Pullman

EL EL

- t 2 Twin Beds (convert to King) and Double Sofa Bed
- 2 Twin Beds (convert to King), Double Sofa Bed and 1 Lower Pullman
- = 2 Twin Beds (convert to King), Single Sofa Bed with Convertible Bunk 🏻 🍳 All accommodations are non-smoking. ♥ 2 Twin Beds (convert to King), Single Sofa Bed and 2 Upper Pullmans
- ♦ Stateroom with 2 Porthole Windows
- Connecting staterooms (ideal for families and groups of friends)
- \* Twin beds do not convert to a King Bed.
- U Unisex Wheelchair Accessible Bestroom