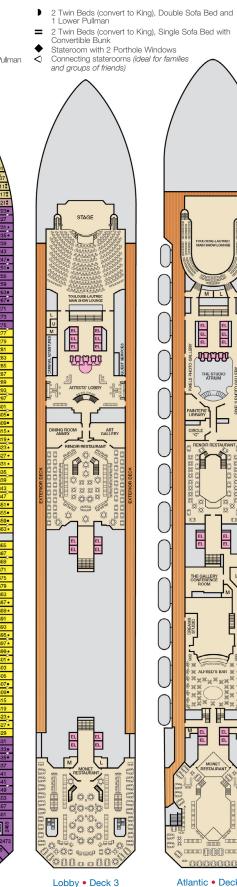

EL EL

- t 2 Twin Beds (convert to King) and Double Sofa Bed
- 2 Twin Beds (convert to King), Double Sofa Bed and 1 Lower Pullman
- = 2 Twin Beds (convert to King), Single Sofa Bed with Convertible Bunk 🏻 🍳 All accommodations are non-smoking. ♥ 2 Twin Beds (convert to King), Single Sofa Bed and 2 Upper Pullmans
- ♦ Stateroom with 2 Porthole Windows
- Connecting staterooms (ideal for families and groups of friends)
- \* Twin beds do not convert to a King Bed.
- U Unisex Wheelchair Accessible Bestroom