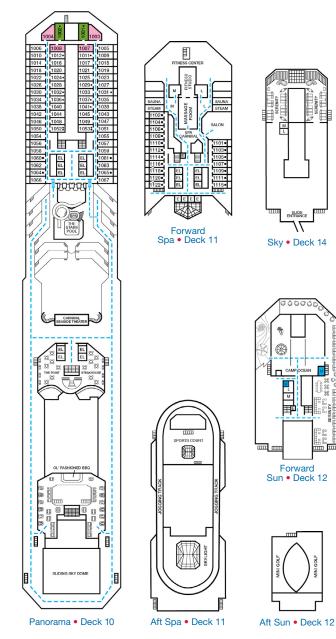

Deck Plans • CARNIVAL CONQUEST®

# CARNIVAL CONQUEST

Deck

Plans

# **CARNIVAL CONQUEST**®

## **DECK PLANS**

Please contact Guest Access Services for specific ship accessibility eatures. You may also visit http://www.carnival.com/about-carnival/special-needs.aspx

10000

EL EL

8303 8301 8307 8305 8311 8309 8317 8309

8329 8333 8331

337 833

8395• 839 8399 839

8449 8455

EL EL

**CARNIVAL CONQUEST** 

DECK

PLAN

20

ACCOMMODATIONS