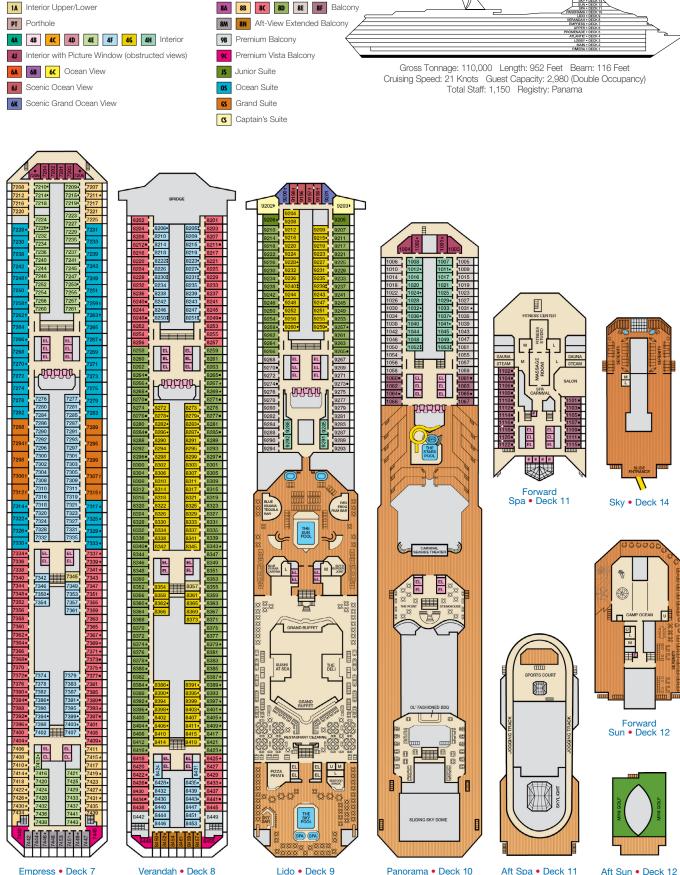

Deck Plans • CARNIVAL CONQUEST®

# CARNIVAL CONQUEST

Deck

Plans

# **CARNIVAL CONQUEST**®

### **ACCOMMODATIONS SYMBOL LEGEND**

- ▲ Twin Bed and Single Sofa Bed
- ★ 2 Twin Beds (convert to King) and Single Sofa Bed
- 2 Twin Beds (convert to King) and 1 Upper Pullman
- 2 Twin Beds (convert to King) and 2 Uppers Pullmans
- 2 Twin Beds (convert to King), Single Sofa Bed and 1 Upper Pullman

EL EL

- t 2 Twin Beds (convert to King) and Double Sofa Bed
- 2 Twin Beds (convert to King), Double Sofa Bed and 1 Lower Pullman
- = 2 Twin Beds (convert to King), Single Sofa Bed with Convertible Bunk 🏻 🍳 All accommodations are non-smoking. ♥ 2 Twin Beds (convert to King), Single Sofa Bed and 2 Upper Pullmans
- ♦ Stateroom with 2 Porthole Windows
- Connecting staterooms (ideal for families and groups of friends)
- \* Twin beds do not convert to a King Bed.
- U Unisex Wheelchair Accessible Bestroom

∟ м 🎞

CLUBO

ů. 83

EL EL EL EL EL

- --- Accessible Routes including Ramps Bestrooms, Elevators, Lifts and other Accessible Areas
- Fully Accessible Staterooms (FAC)
- Fully Accessible Staterooms Single Side Approach (FAC-SSA)
- Ambulatory Accessible Staterooms (AAC)

## **DECK PLANS**

Please contact Guest Access Services for specific ship accessibility eatures. You may also visit http://www.carnival.com/about-carnival/special-needs.aspx

10000

EL EL

8303 8301 8307 8305 8311 8309 8317 8309