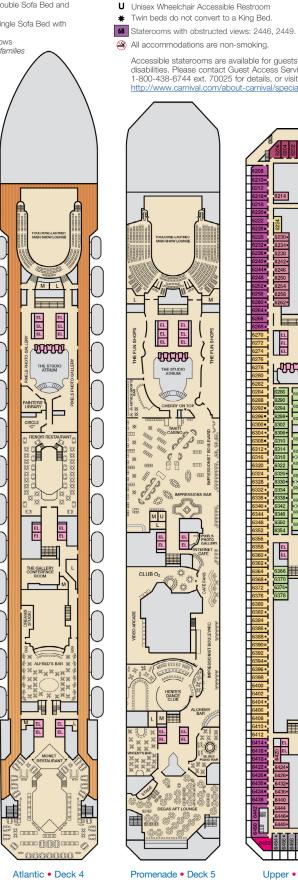

EL EL

- t 2 Twin Beds (convert to King) and Double Sofa Bed
- 2 Twin Beds (convert to King), Double Sofa Bed and 1 Lower Pullman
- = 2 Twin Beds (convert to King), Single Sofa Bed with Convertible Bunk 🏻 🍳 All accommodations are non-smoking. ♥ 2 Twin Beds (convert to King), Single Sofa Bed and 2 Upper Pullmans
- ♦ Stateroom with 2 Porthole Windows
- Connecting staterooms (ideal for families and groups of friends)
- \* Twin beds do not convert to a King Bed.
- U Unisex Wheelchair Accessible Bestroom

∟ м 🎞

CLUBO

ů. 83

EL EL EL EL EL

- --- Accessible Routes including Ramps Bestrooms, Elevators, Lifts and other Accessible Areas
- Fully Accessible Staterooms (FAC)
- Fully Accessible Staterooms Single Side Approach (FAC-SSA)
- Ambulatory Accessible Staterooms (AAC)