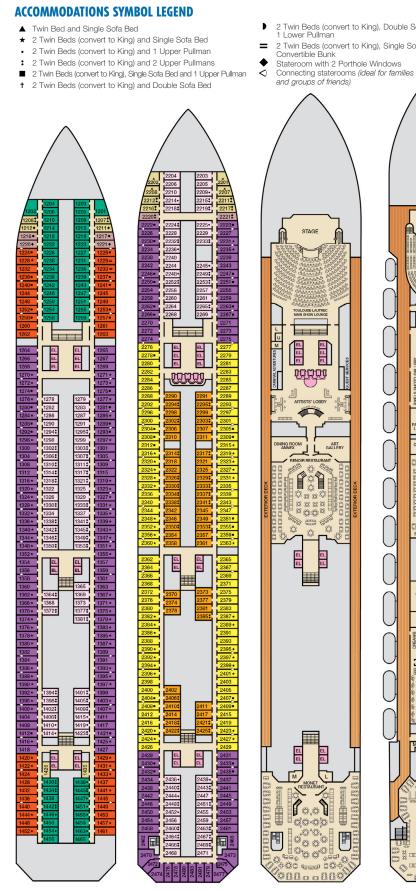

### **ACCOMMODATIONS SYMBOL LEGEND**

- ▲ Twin Bed and Single Sofa Bed
- ★ 2 Twin Beds (convert to King) and Single Sofa Bed
- 2 Twin Beds (convert to King) and 1 Upper Pullman
- 2 Twin Beds (convert to King) and 2 Uppers Pullmans
- 2 Twin Beds (convert to King), Single Sofa Bed and 1 Upper Pullman

EL EL

- t 2 Twin Beds (convert to King) and Double Sofa Bed
- 2 Twin Beds (convert to King), Double Sofa Bed and 1 Lower Pullman
- = 2 Twin Beds (convert to King), Single Sofa Bed with Convertible Bunk 🏻 🍳 All accommodations are non-smoking. ♥ 2 Twin Beds (convert to King), Single Sofa Bed and 2 Upper Pullmans
- ♦ Stateroom with 2 Porthole Windows
- Connecting staterooms (ideal for families and groups of friends)
- \* Twin beds do not convert to a King Bed.
- U Unisex Wheelchair Accessible Bestroom