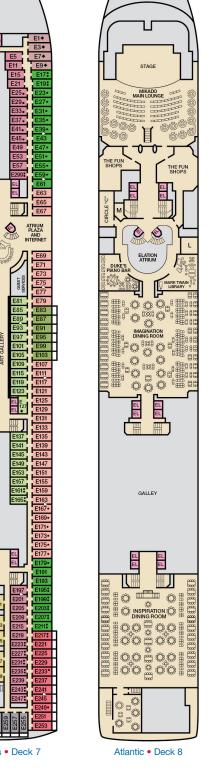

EL

E134 E138 E142 E146 E150 E154 E158 E162

EL

Ш.

204 E

E64 E66

ATRIUM PLAZA

E68

E74 E76

E82

E86:

E94:

E98

E106 E110 E114

E118 E122 E126

E130

E136 E140

E144 E148 E152

E156 E160 E164•

E166• E168• E170•

E172• E174•

All accommodations are non-smoking.

Accessible staterooms are available for guests with disabilities. Please contact Guest Access Services at 1-800-438-6744 ext. 70025 for details, or visit http://www.carnival.com/about-carnival/special-needs.aspx