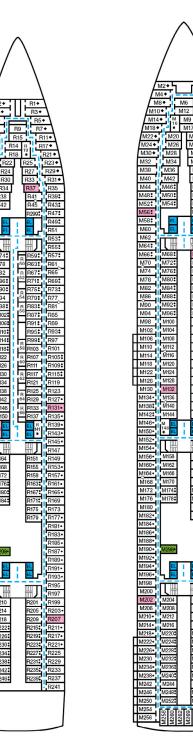

M1+

M5 ♦

 M27
 M20-1

 M33
 M31

 M44
 M39

 M45
 M471

 M46
 M472

 M45
 M471

 M46
 M472

 M45
 M471

 M45
 M471

 M45
 M471

 M45
 M471

 M45
 M471

 M46
 M452

 M47
 M463

 M47
 M47

 M47
 M47

t 2 Twin Beds (convert to King) and Double Sofa Bed

Connecting staterooms (ideal for families and groups of friends)

◆ Stateroom with 2 Porthole Windows

★ Twin beds do not convert to a King Bed.