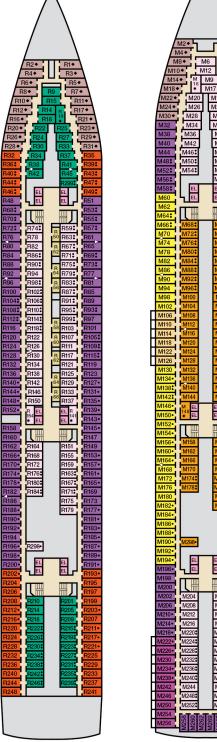

M1+

M5 ♦

 M27
 M20-1

 M33
 M31

 M44
 M39

 M45
 M471

 M46
 M472

 M45
 M471

 M46
 M472

 M45
 M471

 M45
 M471

 M45
 M471

 M45
 M471

 M45
 M471

 M46
 M452

 M47
 M463

 M47
 M47

 M47
 M47

t 2 Twin Beds (convert to King) and Double Sofa Bed

Connecting staterooms (ideal for families and groups of friends)

◆ Stateroom with 2 Porthole Windows

★ Twin beds do not convert to a King Bed.

Ħ

P201

P217 P221

 P205
 P203

 P209
 P207

 P215
 P217

 P219
 P217

 P219
 P221

P223 P227 P225

8000 8888

Please contact Guest Access Services for specific ship accessibility eatures. You may also visit http://www.carnival.com/about-carnival/special-needs.aspx

 P221
 P222

 P222
 P223

 P232
 P233

 P232
 P334

 P337
 P334

 P338
 P334

 P339
 P334

 P337
 P334

 P332
 P334

 P332
 P334

 P332
 P334

 P332
 P334

 P332
 P334

 P335
 P334

 P335</t

U111

U119

EL EL

UKE'S IANO BAR

Riviera • Deck 4

EL

 R202:

 R204

 R206
 R210

 R207
 R210

 R208
 R212

 R212
 R214

 R212
 R224

 R224
 R226

 R232
 R234

 R238
 R238

 R244
 R244

Atlantic • Deck 8

Promenade • Deck 9

Gross Tonnage: 71,909 Length: 855 Feet Beam: 103 Feet Cruising Speed: 21 Knots Guest Capacity: 2,190 (Double Occupancy) Total Staff: 900 Registry: Panama