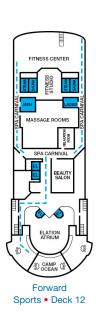

Verandah • Deck 11

Deck Plans 

Gross Tonnage: 71,909 Length: 855 Feet Beam: 103 Feet Cruising Speed: 21 Knots Guest Capacity: 2,190 (Double Occupancy) Total Staff: 900 Registry: Panama

Sports • Deck 12