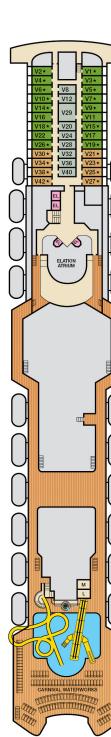

CATEGORIES

STAGE

MIKADO MAIN LOUNGE

Š.S, Rin 0000 8000

EL EL

 $\otimes$ 

ELATION ATRIUM

> • • • • • •

/IDEO

Ġ.

63

0000

DANCE B

P218

enity 🙆 é

下

P208 P212 P216 P220

P224

888 888 888 8

EL

Ħ

87 P205 P209

P215

82222

P222 8 P223 P226 P227

P211 P217 P221

BONSA

BRIDGE

Main • Deck 5

Upper • Deck 6

Promenade • Deck 9

Lido • Deck 10