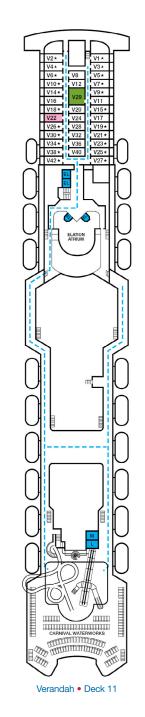

Verandah • Deck 11

Deck Plans 

Gross Tonnage: 71,909 Length: 855 Feet Beam: 103 Feet Cruising Speed: 21 Knots Guest Capacity: 2,190 (Double Occupancy) Total Staff: 900 Registry: Panama

Sports • Deck 12