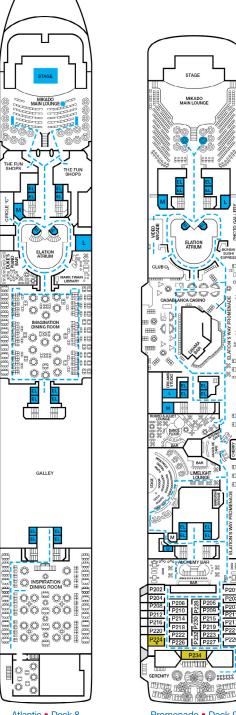

CATEGORIES

STAGE

MIKADO MAIN LOUNGE

Š.S, Rin 0000 8000

EL EL

 $\otimes$ 

ELATION ATRIUM

> • • • • • •

/IDEO

Ġ.

63

0000

DANCE B

P218

enity 🙆 é

下

P208 P212 P216 P220

P224

888 888 888 8

EL

Ħ

87 P205 P209

P215

82222

P222 8 P223 P226 P227

P211 P217 P221

BONSA

BRIDGE

Main • Deck 5

Upper • Deck 6

Promenade • Deck 9

Lido • Deck 10

STAGE

MIKADO MAIN LOUNGE

**\$** 

ELATION ATRIUM

Strant.

M

DANCE S

SWARCHSH

Ħ

P201

P217 P221

 P205
 P203

 P209
 P207

 P215
 P217

 P219
 P217

 P219
 P221

P223 P227 P225

8000 8888

Please contact Guest Access Services for specific ship accessibility eatures. You may also visit http://www.carnival.com/about-carnival/special-needs.aspx

 P221
 P222

 P222
 P223

 P232
 P233

 P232
 P334

 P337
 P334

 P338
 P334

 P339
 P334

 P337
 P334

 P332
 P334

 P332
 P334

 P332
 P334

 P332
 P334

 P332
 P334

 P335
 P334

 P335</t

U111

U119

EL EL

UKE'S IANO BAR