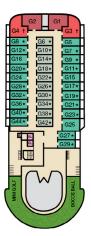

CATEGORIES

STAGE

MIKADO MAIN LOUNGE

Š.S, Rin 0000 8000

EL EL

 $\otimes$ 

ELATION ATRIUM

> • • • • • •

/IDEO

Ġ.

63

0000

DANCE B

P218

enity 🙆 é

下

P208 P212 P216 P220

P224

888 888 888 8

EL

Ħ

87 P205 P209

P215

82222

P222 8 P223 P226 P227

P211 P217 P221

BONSA

BRIDGE

Main • Deck 5

Upper • Deck 6

Promenade • Deck 9

Lido • Deck 10