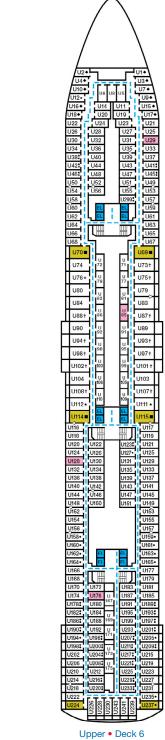

U4♦ /10♦

EL EL

EL

**#** 

85

99

105

EL

U135 U139 U143 U147 U151

EL

**H**J

EL

EL

....

Ţ

U12• U16• U18•

U Unisex Wheelchair Accessible Restroom

- --- Accessible Routes including Ramps
  - Restrooms, Elevators, Lifts and other Accessible Areas
  - Fully Accessible Staterooms (FAC)
  - Fully Accessible Staterooms Single Side Approach (FAC-SSA) Ambulatory Accessible Staterooms (AAC)

 P332
 P334

 P332
 P334

 P335
 P334

 P335</t

U111

U119

EL EL

UKE'S IANO BAR