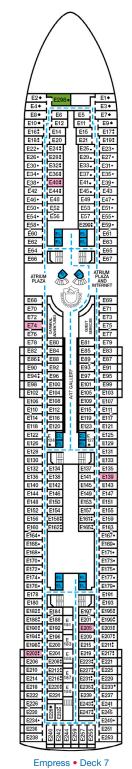

U4♦ /10♦

EL EL

EL

**#** 

85

99

105

EL

U135 U139 U143 U147 U151

EL

**H**J

EL

EL

....

Ţ

U12• U16• U18•

M11+

M19 M25 M27 M33 M35 M41 M45• M49

EL

ШIJ

EL

EL

M239

M25 M255 M259

M15 • M21 • M23 • M29 •

 88
 80
 Balcony Staterooms: Beds do not convert to King when both Upper Pullmans in use.

U3+ U7+ U9+ U15+ U17+

U21

E4 🔶

E8 🕈

E6

E20

EL

E134 E138 E142 E146 E150 E154 E158 E162

EL

Ш.

204 E

E64 E66

ATRIUM PLAZA

E68

E74 E76

E82

E86:

E94:

E98

E106 E110 E114

E118 E122 E126

E130

E136 E140

E144 E148 E152

E156 E160 E164•

E166• E168• E170•

E172• E174•

All accommodations are non-smoking.

Accessible staterooms are available for guests with disabilities. Please contact Guest Access Services at 1-800-438-6744 ext. 70025 for details, or visit http://www.carnival.com/about-carnival/special-needs.aspx