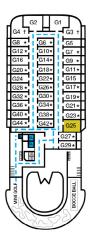

M1+

M5 ♦

 M27
 M20-1

 M33
 M31

 M44
 M39

 M45
 M471

 M46
 M472

 M45
 M471

 M46
 M472

 M45
 M471

 M45
 M471

 M45
 M471

 M45
 M471

 M45
 M471

 M46
 M452

 M47
 M463

 M47
 M47

 M47
 M47

t 2 Twin Beds (convert to King) and Double Sofa Bed

Connecting staterooms (ideal for families and groups of friends)

◆ Stateroom with 2 Porthole Windows

★ Twin beds do not convert to a King Bed.