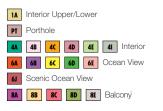

## ACCOMMODATIONS SYMBOL LEGEND

- ★ 2 Twin Beds (convert to King) and Single Sofa Bed
- 2 Twin Beds (convert to King) and 1 Upper Pullman
- 2 Twin Beds (convert to King), Single Sofa Bed and 1 Upper Pullman
- 2 Twin Beds (convert to King) and 2 Upper Pullmans
- † 2 Twin Beds (convert to King) and Double Sofa Bed
- Stateroom with 2 Porthole Windows Connecting staterooms (ideal for families and groups of friends)
- ★ Twin beds do not convert to a King Bed.
- U Unisex Wheelchair Accessible Restroom

## **ACCOMMODATIONS SYMBOL LEGEND**

- ★ 2 Twin Beds (convert to King) and Single Sofa Bed
- 2 Twin Beds (convert to King) and 1 Upper Pullman
- 2 Twin Beds (convert to King), Single Sofa Bed and 1 Upper Pullman 2 Twin Beds (convert to King) and 2 Upper Pullmans
  - All accommodations are non-smoking.

 M47
 M47

 M47
 M47

t 2 Twin Beds (convert to King) and Double Sofa Bed

Connecting staterooms (ideal for families and groups of friends)

◆ Stateroom with 2 Porthole Windows

★ Twin beds do not convert to a King Bed.

U Unisex Wheelchair Accessible Restroom

- --- Accessible Routes including Ramps
  - Restrooms, Elevators, Lifts and other Accessible Areas
  - Fully Accessible Staterooms (FAC)
  - Fully Accessible Staterooms Single Side Approach (FAC-SSA) Ambulatory Accessible Staterooms (AAC)