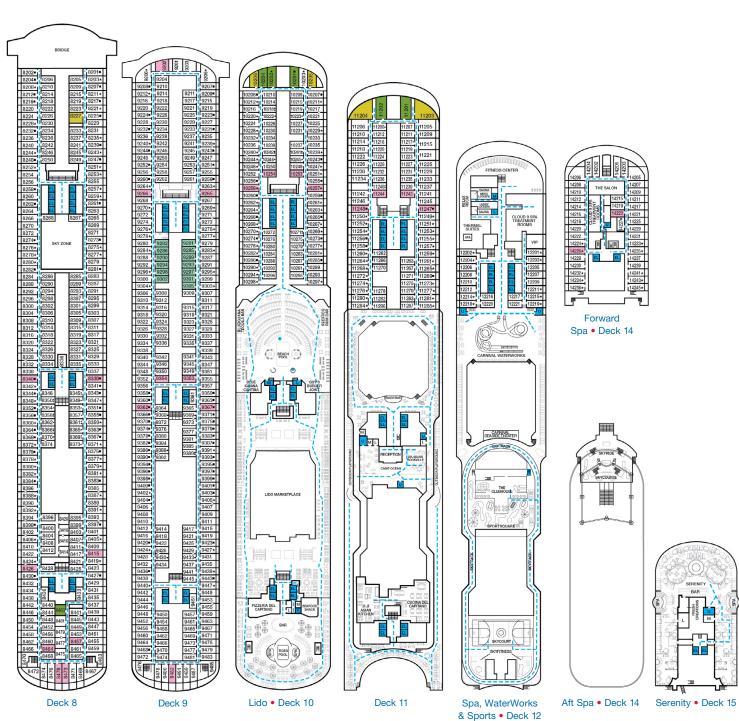

## **CARNIVAL PANORAMA**

## **ACCOMMODATIONS SYMBOL LEGEND**

- ▲ Twin Bed and Single Sofa Bed
- ★ 2 Twin Beds (convert to King) and Single Sofa Bed
- 2 Twin Beds (convert to King) and 1 Upper Pullman
- 2 Twin Beds (convert to King) and 2 Upper Pullmans
- 2 Twin Beds (convert to King), Single Sofa Bed and 1 Upper Pullman
- t 2 Twin Beds (convert to King) and Double Sofa Bed
- = 2 Twin Beds (convert to King), Single Sofa Bed with Convertible Bunk ◆ Stateroom with 2 Porthole Windows

1 Upper Pullman

Connecting Staterooms (ideal for families and groups of friends)

both Upper Pullmans in use.

◆ 2 Twin Beds (convert to King), Single Sofa Bed and 2 Upper Pullmans. Beds do not convert to King when

∞ 2 Twin Beds (convert to King), Double Sofa Bed and

- \* Twin Beds do not convert to a King Bed.
- U Unisex Wheelchair Accessible Restroom All accommodations are non-smoking.
- ---- Accessible Routes including Ramps
- Restrooms, Elevators, Lifts and other Accessible Areas
- Fully Accessible Staterooms (FAC)
- Fully Accessible Staterooms Single Side Approach
- Ambulatory Accessible Staterooms (AAC)