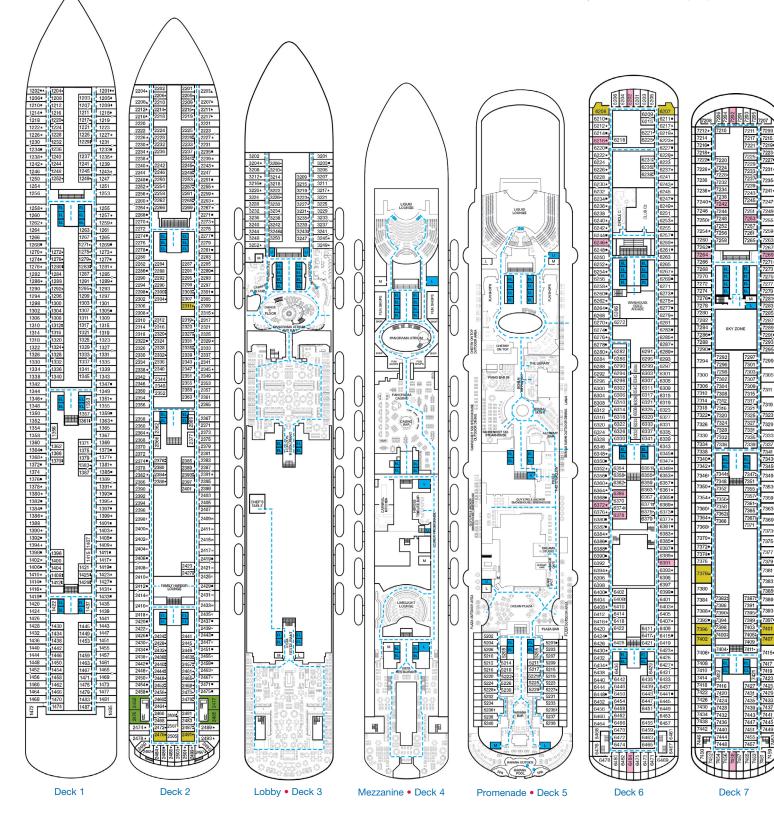

## **CARNIVAL PANORAMA**

## **ACCOMMODATIONS SYMBOL LEGEND**

- ▲ Twin Bed and Single Sofa Bed
- ★ 2 Twin Beds (convert to King) and Single Sofa Bed
- 2 Twin Beds (convert to King) and 1 Upper Pullman
- 2 Twin Beds (convert to King) and 2 Upper Pullmans
- 2 Twin Beds (convert to King), Single Sofa Bed and 1 Upper Pullman
- t 2 Twin Beds (convert to King) and Double Sofa Bed
- = 2 Twin Beds (convert to King), Single Sofa Bed with Convertible Bunk ◆ Stateroom with 2 Porthole Windows

1 Upper Pullman

Connecting Staterooms (ideal for families and groups of friends)

both Upper Pullmans in use.

◆ 2 Twin Beds (convert to King), Single Sofa Bed and 2 Upper Pullmans. Beds do not convert to King when

∞ 2 Twin Beds (convert to King), Double Sofa Bed and

- \* Twin Beds do not convert to a King Bed.
- U Unisex Wheelchair Accessible Restroom All accommodations are non-smoking.
- ---- Accessible Routes including Ramps
- Restrooms, Elevators, Lifts and other Accessible Areas
- Fully Accessible Staterooms (FAC)
- Fully Accessible Staterooms Single Side Approach
- Ambulatory Accessible Staterooms (AAC)