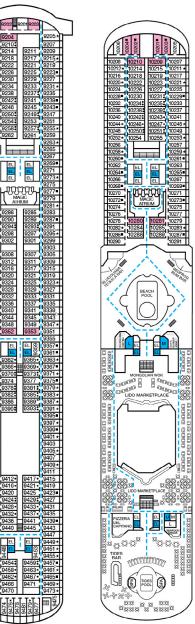

## **ACCOMMODATIONS SYMBOL LEGEND**

- ▲ Twin Bed and Single Sofa Bed
- ★ 2 Twin Beds (convert to King) and Single Sofa Bed
- 2 Twin Beds (convert to King) and 1 Upper Pullman
- 2 Twin Beds (convert to King) and 2 Upper Pullmans
- 2 Twin Beds (convert to King), Single Sofa Bed and 1 Upper Pullman
- † 2 Twin Beds (convert to King) and Double Sofa Bed
- ▼ 2 Twin Beds (convert to King), Single Sofa Bed and 2 Upper Pullmans
- ◆ Stateroom with 2 Porthole Windows Connecting staterooms (ideal for families and groups of friends)
- \* Twin Beds do not convert to a King Bed.
- U Unisex Wheelchair Accessible Restroom
- All accommodations are non-smoking.

- --- Accessible Routes including Ramps
- Restrooms, Elevators, Lifts and other Accessible Areas
- Fully Accessible Staterooms (FAC)
- Fully Accessible Staterooms Single Side Approach (FAC-SSA)
- Ambulatory Accessible Staterooms (AAC)

## **DECK PLANS**

Please contact Guest Access Services for specific ship accessibility eatures. You may also visit

http://www.carnival.com/about-carnival/special-needs.aspx

Spa accomodations include private access, special amenities and priority reservations at the Cloud 9 Spa.

Gross Tonnage: 130,000 Length: 1,004 Feet Beam: 122 Feet Cruising Speed: 20 Knots Guest Capacity: 3,690 (Double Occupancy) Total Staff: 1,367 Registry: Panama

Deck 9

Deck 8

Lido • Deck 10