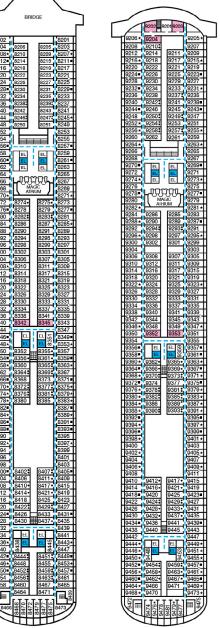

## **ACCOMMODATIONS SYMBOL LEGEND**

- ▲ Twin Bed and Single Sofa Bed
- ★ 2 Twin Beds (convert to King) and Single Sofa Bed
- 2 Twin Beds (convert to King) and 1 Upper Pullman
- 2 Twin Beds (convert to King) and 2 Upper Pullmans
- 2 Twin Beds (convert to King), Single Sofa Bed and 1 Upper Pullman
- † 2 Twin Beds (convert to King) and Double Sofa Bed
- ▼ 2 Twin Beds (convert to King), Single Sofa Bed and 2 Upper Pullmans
- ◆ Stateroom with 2 Porthole Windows Connecting staterooms (ideal for families and groups of friends)
- \* Twin Beds do not convert to a King Bed.
- U Unisex Wheelchair Accessible Restroom
- All accommodations are non-smoking.

- --- Accessible Routes including Ramps
- Restrooms, Elevators, Lifts and other Accessible Areas
- Fully Accessible Staterooms (FAC)
- Fully Accessible Staterooms Single Side Approach (FAC-SSA)
- Ambulatory Accessible Staterooms (AAC)

## **DECK PLANS**

Please contact Guest Access Services for specific ship accessibility eatures. You may also visit

http://www.carnival.com/about-carnival/special-needs.aspx

Spa accomodations include private access, special amenities and priority reservations at the Cloud 9 Spa.

Gross Tonnage: 130,000 Length: 1,004 Feet Beam: 122 Feet Cruising Speed: 20 Knots Guest Capacity: 3,690 (Double Occupancy) Total Staff: 1,367 Registry: Panama

Deck 9

Deck 8

Lido • Deck 10