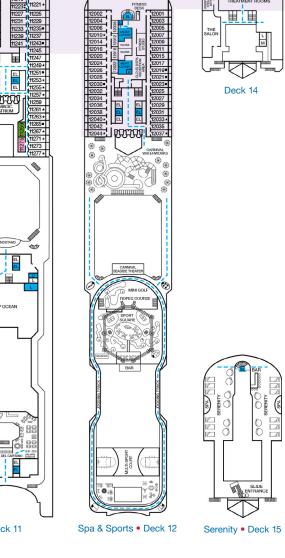

## **DECK PLANS**

Please contact Guest Access Services for specific ship accessibility eatures. You may also visit

http://www.carnival.com/about-carnival/special-needs.aspx

Spa accomodations include private access, special amenities and priority reservations at the Cloud 9 Spa.

Gross Tonnage: 130,000 Length: 1,004 Feet Beam: 122 Feet Cruising Speed: 20 Knots Guest Capacity: 3,690 (Double Occupancy) Total Staff: 1,367 Registry: Panama

Deck 9

Deck 8

Lido • Deck 10