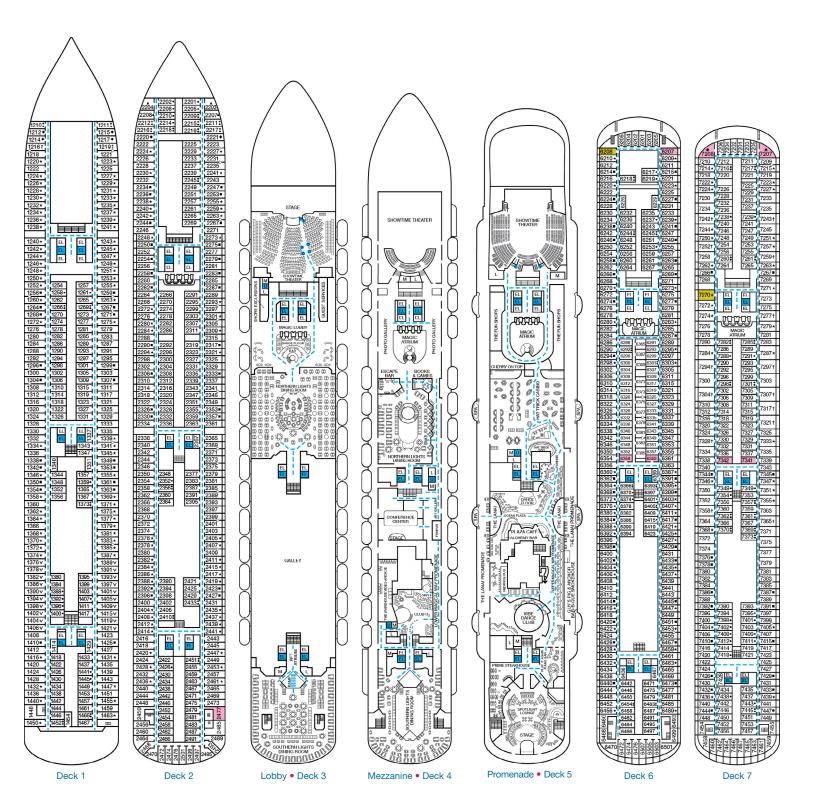

## **ACCOMMODATIONS SYMBOL LEGEND**

- ▲ Twin Bed and Single Sofa Bed
- ★ 2 Twin Beds (convert to King) and Single Sofa Bed
- 2 Twin Beds (convert to King) and 1 Upper Pullman
- 2 Twin Beds (convert to King) and 2 Upper Pullmans
- 2 Twin Beds (convert to King), Single Sofa Bed and 1 Upper Pullman
- † 2 Twin Beds (convert to King) and Double Sofa Bed
- ▼ 2 Twin Beds (convert to King), Single Sofa Bed and 2 Upper Pullmans
- ◆ Stateroom with 2 Porthole Windows Connecting staterooms (ideal for families and groups of friends)
- \* Twin Beds do not convert to a King Bed.
- U Unisex Wheelchair Accessible Restroom
- All accommodations are non-smoking.

- --- Accessible Routes including Ramps
- Restrooms, Elevators, Lifts and other Accessible Areas
- Fully Accessible Staterooms (FAC)
- Fully Accessible Staterooms Single Side Approach (FAC-SSA)
- Ambulatory Accessible Staterooms (AAC)

## **DECK PLANS**

Please contact Guest Access Services for specific ship accessibility eatures. You may also visit

http://www.carnival.com/about-carnival/special-needs.aspx

Spa accomodations include private access, special amenities and priority reservations at the Cloud 9 Spa.