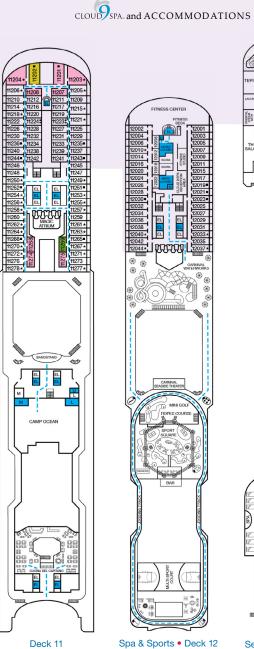

## **DECK PLANS**

Please contact Guest Access Services for specific ship accessibility eatures. You may also visit

http://www.carnival.com/about-carnival/special-needs.aspx

Spa accomodations include private access, special amenities and priority reservations at the Cloud 9 Spa.

Gross Tonnage: 130,000 Length: 1,004 Feet Beam: 122 Feet Cruising Speed: 20 Knots Guest Capacity: 3,690 (Double Occupancy) Total Staff: 1,367 Registry: Panama

Deck 9

Deck 8

Lido • Deck 10