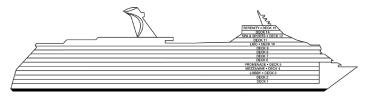

Gross Tonnage: 130,000 Length: 1,004 Feet Beam: 122 Feet Cruising Speed: 20 Knots Guest Capacity: 3,690 (Double Occupancy) Total Staff: 1,367 Registry: Panama

Deck 9

Deck 8

Lido • Deck 10